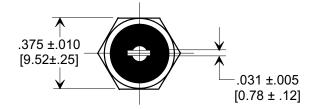

## NOTES:

- TUSONIX STANDARD PART NUMBER: 4206-025.
  TUSONIX RoHS COMPLIANT PART NUMBER: 4206-025 LF.
  CUSTOMER MUST SPECIFY STANDARD OR RoHS PART NUMBER WHEN ORDERING.
- 2. LEAD FINISH: SILVER PLATED COPPER SOLDER DIPPED. RoHS PARTS ARE DIPPED IN LF SOLDER.
- 3. PART MARKING: TRADEMARK AND VARIATION NUMBER ON HEX FLATS. STANDARD PART: BLACK INK. RoHS PART: GREEN INK.

± 20%

CAP.

1500

CAP.

4. SUPPLIED WITH SILVER PLATED COPPER ALLOY HEX NUT AND INTERNAL TOOTH LOCKWASHER.

500 125 °C

1000

85°C