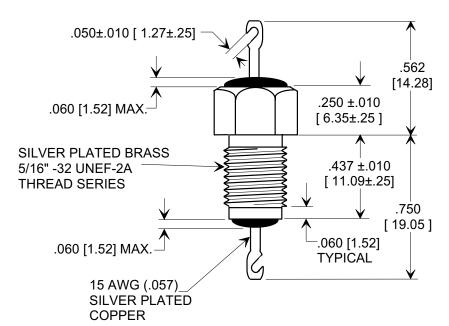

## NOTES:

- TUSONIX STANDARD PART NUMBER: 4206-025.
  TUSONIX RoHS COMPLIANT PART NUMBER: 4206-025 LF.
  CUSTOMER MUST SPECIFY STANDARD OR RoHS PART NUMBER WHEN ORDERING.
- 2. LEAD FINISH: SILVER PLATED COPPER SOLDER DIPPED. RoHS PARTS ARE DIPPED IN LF SOLDER.
- 3. PART MARKING: TRADEMARK AND VARIATION NUMBER ON HEX FLATS. STANDARD PART: BLACK INK. RoHS PART: GREEN INK.

± 20%

CAP.

1500

CAP.

4. SUPPLIED WITH SILVER PLATED COPPER ALLOY HEX NUT AND INTERNAL TOOTH LOCKWASHER.

500 125 °C

1000

85°C

25 A

CURRENT

|                                 |                                                                                                                                                                                                                                                                                                                                                                                                                                                                                                                                                                                                                                                                                                                                                                                                                                                                                                                                                                                                                                                                                                                                                                                                                                                                                                                                                                                                                                                                                                                                                                                                                                                                                                                                                                                                                                                                                                                                                                                                                                                                                                                                |        |         |                         |         | (pF) | TOL. | WORKING VOL<br>DC (V) | TAGE                           | dc (A)                  |       |         |                                         |
|---------------------------------|--------------------------------------------------------------------------------------------------------------------------------------------------------------------------------------------------------------------------------------------------------------------------------------------------------------------------------------------------------------------------------------------------------------------------------------------------------------------------------------------------------------------------------------------------------------------------------------------------------------------------------------------------------------------------------------------------------------------------------------------------------------------------------------------------------------------------------------------------------------------------------------------------------------------------------------------------------------------------------------------------------------------------------------------------------------------------------------------------------------------------------------------------------------------------------------------------------------------------------------------------------------------------------------------------------------------------------------------------------------------------------------------------------------------------------------------------------------------------------------------------------------------------------------------------------------------------------------------------------------------------------------------------------------------------------------------------------------------------------------------------------------------------------------------------------------------------------------------------------------------------------------------------------------------------------------------------------------------------------------------------------------------------------------------------------------------------------------------------------------------------------|--------|---------|-------------------------|---------|------|------|-----------------------|--------------------------------|-------------------------|-------|---------|-----------------------------------------|
| K-2015 Rev-0<br>REVISION RECORD |                                                                                                                                                                                                                                                                                                                                                                                                                                                                                                                                                                                                                                                                                                                                                                                                                                                                                                                                                                                                                                                                                                                                                                                                                                                                                                                                                                                                                                                                                                                                                                                                                                                                                                                                                                                                                                                                                                                                                                                                                                                                                                                                | 11-000 | 01 0    | ES.                     | 1 W     |      |      |                       | unles<br>2 PLO<br>DEC<br>3 PLO | MAL ±                   | ified | Title   | BUSHING STYLE<br>FEED-THRU<br>CAPACITOR |
|                                 | ו מו                                                                                                                                                                                                                                                                                                                                                                                                                                                                                                                                                                                                                                                                                                                                                                                                                                                                                                                                                                                                                                                                                                                                                                                                                                                                                                                                                                                                                                                                                                                                                                                                                                                                                                                                                                                                                                                                                                                                                                                                                                                                                                                           |        | 9-2-    | NOT<br>-05              |         |      |      |                       | ANG                            | SLES ± /-//             |       | Drawn   | L.E. 07-08-98                           |
|                                 | <u>{  \vec{A}   \text{   }   </u> | .05-1  | 2000051 | REVISED I<br>S.M. 10-26 | 2005100 |      |      |                       | _                              | USONIX<br>CSON, ARIZONA |       | Approve | 4206-025                                |